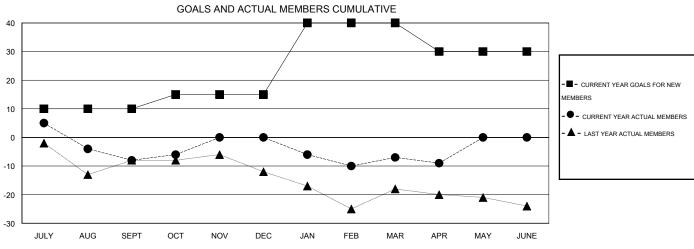

## **LOCATION NEW ZEALAND**

GMT CA 7

| Clubs         |                  |                  |                  |                  | Members               |                    |                                     |                    |                  |  |
|---------------|------------------|------------------|------------------|------------------|-----------------------|--------------------|-------------------------------------|--------------------|------------------|--|
|               | RESUL            | TS FOR 2014-2015 | i                |                  | RESULTS FOR 2014-2015 |                    |                                     |                    |                  |  |
| QUARTER       | NEW CLUB<br>GOAL | NEW CLUBS        | DROPPED<br>CLUBS | NET<br>GAIN/LOSS | QUARTER               | NEW MEMBER<br>GOAL | CHARTER AND<br>NEW MEMBERS<br>ADDED | DROPPED<br>MEMBERS | NET<br>GAIN/LOSS |  |
| JULY/AUG/SEPT | 0                | 0                | 0                | 0                | JULY/AUG/SEPT         | 10                 | 22                                  | 30                 | -8               |  |
| OCT/NOV/DEC   | 0                | 0                | 0                | 0                | OCT/NOV/DEC           | 5                  | 26                                  | 18                 | 8                |  |
| JAN/FEB/MAR   | 1                | 0                | 0                | 0                | JAN/FEB/MAR           | 25                 | 14                                  | 21                 | -7               |  |
| APR/MAY/JUNE  | 0                | 0                | 0                | 0                | APR/MAY/JUNE          | -10                | 3                                   | 5                  | -2               |  |